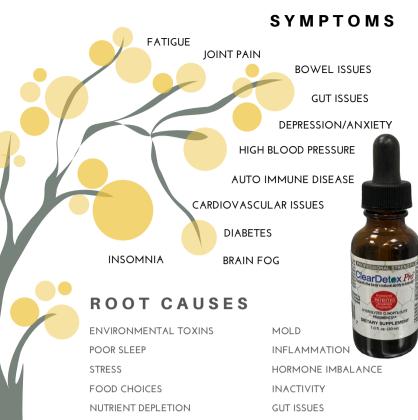

ROOT CAUSE OF A COMPROMISED IMMUNE SYSTEM THAT LEADS TO INFLAMMATION:

- 1. IMMUNE SYSTEM IMBALANCES
- 2. NEUROTRANSMITTER IMBALANCES
- 3. INFLAMMATORY IMBALANCES
- 4. HORMONAL IMBALANCES
- 5. TOXIC CHEMICAL EXPOSURE
- 6. DIGESTIVE IMBALANCES
- 7. MITOCHONDRIAL DYSFUNCTION

## ROOT CAUSE

OF COMPROMISED IMMUNE SYSTEMS

LOOK UPSTREAM TO HELP
RELIEVE THE DOWNSTREAM
PROBLEM

STOP SPRAYING

Glyphosate.com

Has your health care practitioner ever talked about root cause of what could be be at the root of your compromised Immune System, Leaky Gut or even Brain Fog. In this free remote 30 minute consult, you will learn how heavy metals and agricultural herbicides compromise your immune system and wreak havoc in your body. As a certified brain health coach, certified with Amen Clinics and Institute of Integrative Nutrition, I will explain the dangers of these toxins and how they impact your important detoxing organs—your gut and your liver.

Did you know that your are exposed to over 85,000 chemicals on a daily basis! Detoxification is not just a buzz word but a lifestyle change for many people experiencing compromised immune deficiencies or cognitive issues such as **Dementia**, **Auto Immune Issues**, **Brain Fo**g and **Chronic Fatigue**. Email me to set up your appointment to learn how these toxins impact your body. We will outline steps we can all take in dealing with and even measuring your toxic burdens quantitatively.